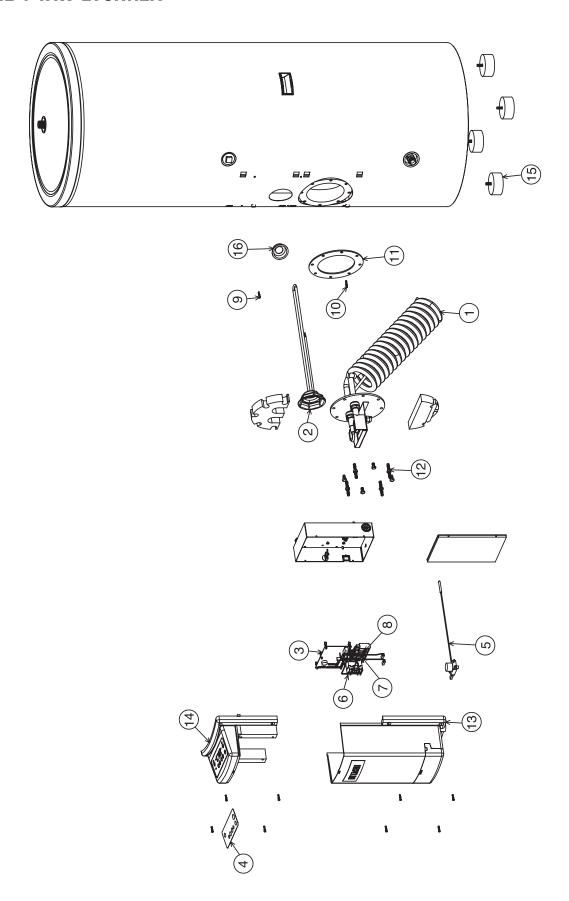

## PARTS LIST AND DIAGRAM

**TANK UNIT** 

MODEL: TAW-270NH2A

## **MODEL TAW-270NH2A**

| NO. | PART NO.<br>TAW-270NH2A |     | Q'TY / UNIT | PARTS NAME                     |
|-----|-------------------------|-----|-------------|--------------------------------|
| 1   | PMTAW-270NH2A           | P10 | 1           | HEAT EXCHANGER ASSY            |
| 2   | PMTAW-270NH2A           | P11 | 1           | BACK UP HEATER                 |
| 3   | PMTAW-270NH2            | S02 | 1           | POWER PCB ASSY                 |
| 4   | PMTAW-270NH2            | S01 | 1           | CONTROL PCB ASSY               |
| 5   | PMTAW-270NH2            | S12 | 1           | SAFETY THERMOSTAT              |
| 6   | PMTAW-270NH2            | S04 | 1           | HEATER RELAY                   |
| 7   | PMRAC-18CVP2            | S01 | 1           | THERMINAL BLOCK (L, N)         |
| 8   | PMRAC-51CHA1            | S03 | 1           | THERMINAL BLOCK (L, N, C, D)   |
| 9   | PMTAW-270NH2            | S06 | 1           | TERMISTOR (NEAR BACKUP HEATER) |
| 10  | PMTAW-270NH2            | S07 | 1           | TERMISTOR (HEAT EXCHANGER)     |
| 11  | PMTAW-270NH2A           | P14 | 1           | GASKET                         |
| 12  | PMTAW-270NH2A           | P16 | 8           | SCREW KIT                      |
| 13  | PMTAW-270NH2            | S17 | 1           | COVER ASSY                     |
| 14  | PMTAW-270NH2            | S18 | 1           | H-PANEL                        |
| 15  | PMTAW-270NH2A           | P19 | 4           | BUSH                           |
| 16  | PMTAW-270NH2A           | P20 | 1           | ANODE CAP                      |
|     |                         |     |             |                                |
|     |                         |     |             |                                |
|     |                         |     |             |                                |
|     |                         |     |             |                                |
|     |                         |     |             |                                |
|     |                         |     |             |                                |
|     |                         |     |             |                                |
|     |                         |     |             |                                |
|     |                         |     |             |                                |